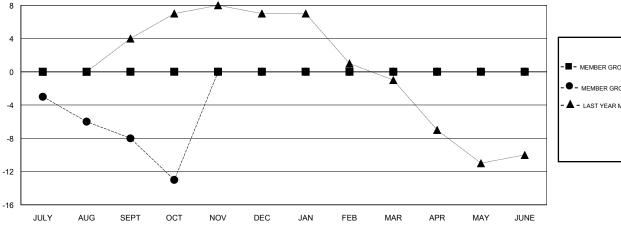

## WILLIAM PHILLIPI **LOCATION UTAH GMT CA**

| Club                  | os                                 |                                      | Members                                                                                                                                                                                                                                                                               |                                                                                                                                                                                                                                                                     |                                                                                                                                                                                                                                                                                                                                                      |                                                                                                                                                                                                                                                                                                                                                                                             |  |
|-----------------------|------------------------------------|--------------------------------------|---------------------------------------------------------------------------------------------------------------------------------------------------------------------------------------------------------------------------------------------------------------------------------------|---------------------------------------------------------------------------------------------------------------------------------------------------------------------------------------------------------------------------------------------------------------------|------------------------------------------------------------------------------------------------------------------------------------------------------------------------------------------------------------------------------------------------------------------------------------------------------------------------------------------------------|---------------------------------------------------------------------------------------------------------------------------------------------------------------------------------------------------------------------------------------------------------------------------------------------------------------------------------------------------------------------------------------------|--|
| RESULTS FOR 2017-2018 |                                    |                                      |                                                                                                                                                                                                                                                                                       | RESULTS FOR 2017-2018                                                                                                                                                                                                                                               |                                                                                                                                                                                                                                                                                                                                                      |                                                                                                                                                                                                                                                                                                                                                                                             |  |
| NEW CLUB GOAL         | NEW CLUBS                          | DROPPED CLUBS                        | QUARTER                                                                                                                                                                                                                                                                               | MEMBER GROWTH NET<br>GOAL                                                                                                                                                                                                                                           | MEMBER GROWTH<br>ACTUAL                                                                                                                                                                                                                                                                                                                              | DROPPED<br>MEMBERS ACTUAL<br>(including transfers)                                                                                                                                                                                                                                                                                                                                          |  |
| 0                     | 0                                  | 0                                    | JULY/AUG/SEPT                                                                                                                                                                                                                                                                         | 0                                                                                                                                                                                                                                                                   | 7                                                                                                                                                                                                                                                                                                                                                    | 14                                                                                                                                                                                                                                                                                                                                                                                          |  |
| 0                     | 0                                  | 0                                    | OCT/NOV/DEC                                                                                                                                                                                                                                                                           | 0                                                                                                                                                                                                                                                                   | 2                                                                                                                                                                                                                                                                                                                                                    | 7                                                                                                                                                                                                                                                                                                                                                                                           |  |
| 0                     | 0                                  | 0                                    | JAN/FEB/MAR                                                                                                                                                                                                                                                                           | 0                                                                                                                                                                                                                                                                   | 0                                                                                                                                                                                                                                                                                                                                                    | 0                                                                                                                                                                                                                                                                                                                                                                                           |  |
| 0                     | 0                                  | 0                                    | APR/MAY/JUNE                                                                                                                                                                                                                                                                          | 0                                                                                                                                                                                                                                                                   | 0                                                                                                                                                                                                                                                                                                                                                    | 0                                                                                                                                                                                                                                                                                                                                                                                           |  |
|                       | RESULTS FOI  NEW CLUB GOAL  0  0 0 | NEW CLUB GOAL NEW CLUBS  0 0 0 0 0 0 | RESULTS FOR 2017-2018           NEW CLUB GOAL         NEW CLUBS         DROPPED CLUBS           0         0         0           0         0         0           0         0         0           0         0         0           0         0         0           0         0         0 | RESULTS FOR 2017-2018           NEW CLUB GOAL         NEW CLUBS         DROPPED CLUBS         QUARTER           0         0         0         JULY/AUG/SEPT           0         0         0         OCT/NOV/DEC           0         0         0         JAN/FEB/MAR | RESULTS FOR 2017-2018         RESULTS FOR 2017-2018           NEW CLUB GOAL         NEW CLUBS         DROPPED CLUBS         QUARTER         MEMBER GROWTH NET GOAL           0         0         0         JULY/AUG/SEPT         0           0         0         0         OCT/NOV/DEC         0           0         0         JAN/FEB/MAR         0 | RESULTS FOR 2017-2018           NEW CLUB GOAL         NEW CLUBS         DROPPED CLUBS         QUARTER         MEMBER GROWTH NET GOAL         MEMBER GROWTH ACTUAL           0         0         0         JULY/AUG/SEPT         0         7           0         0         0         OCT/NOV/DEC         0         2           0         0         0         JAN/FEB/MAR         0         0 |  |